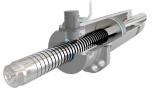

### **Agosto** August SOIC1

- · Linear sensor for hydraulic cylinders.
- For Off-road vehicles & heavy-duty applications.
- · Incremental & absolute sensing.
- Measurement length up to 1500 mm.