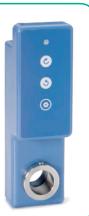

#### Ottobre October EPU Wi-Fi actuator

positioning unit. For packaging, pharma & food processing machines.

Integrated

Through hollow shaft up to Ø20 mm.

sps smart production solutions 24 - 26 November 2020 Nuremberg · Germany