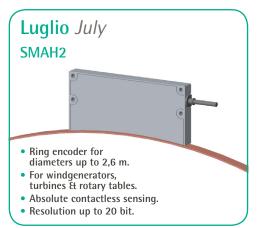

### **Agosto** August SOIC1

- · Linear sensor for hydraulic cylinders.
- For Off-road vehicles & heavy-duty applications.
- · Incremental & absolute sensing.
- Measurement length up to 1500 mm.