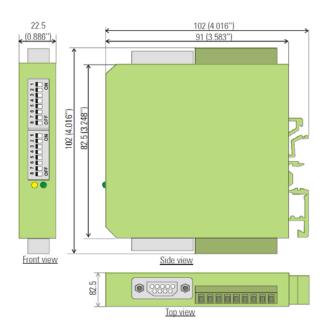

| MECHANICAL SPECIFICATIONS |                                  |
|---------------------------|----------------------------------|
| Dimensions:               | see drawing                      |
| Electrical connections:   | screw terminals, DSub connectors |
| Weight:                   | ~ 0,1 Kg (3,5 oz)                |