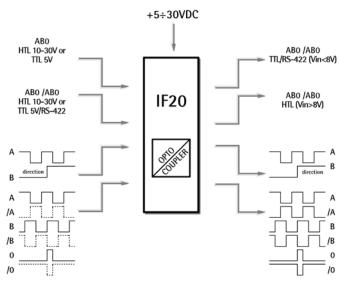

## **FUNCTIONS**

Encoder signal splitter, signal level converter and potential separator

| ENVIRONMENTAL SPECIFICATIONS |                            |
|------------------------------|----------------------------|
| Operating temperature range: | 0°C +50°C (+32°F +113°F)   |
| Storage temperature range:   | -25°C +75°C (-13°F +158°F) |
| Protection:                  | IP40                       |

| ELECTRICAL SPECIFICATIONS |                                             |
|---------------------------|---------------------------------------------|
| Power supply:             | +5Vdc +30Vdc                                |
| Consumption:              | 50 mA (without sensor)                      |
| Counting frequency:       | RS422: 500 kHz                              |
|                           | HTL: 300 kHz                                |
| Sensor input:             | see diagram                                 |
| Interface:                | RS232                                       |
| Outputs:                  | HTL, TTL, Push-Pull ABO, /ABO 5-30V @ 30 mA |